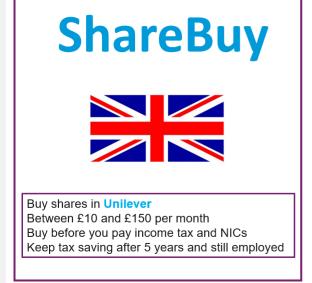

## Share buying schemes

|                                 | <b>ShareBuy</b>                        | SHARES                            |
|---------------------------------|----------------------------------------|-----------------------------------|
| HMRC approved status            | "Share Incentive Plan"                 | N/A                               |
| Administrator                   | Equiniti                               | ComputerShare                     |
| Eligibility                     | UK employee<br>(employed for 6 months) | Work Level 1 only                 |
| Joining Window                  | All Year                               | Annually in November              |
| Contribution levels (per month) | £10 - £150                             | €10 - €200 (£178)                 |
| Contribution change window      | All Year                               | Annually in November then 1yr fix |