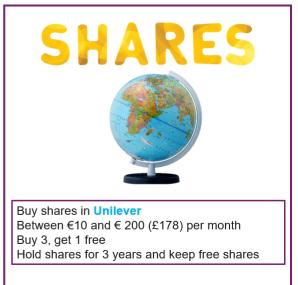

## Share buying schemes

|                                 | <b>ShareBuy</b>                        | SHARES                            |
|---------------------------------|----------------------------------------|-----------------------------------|
| HMRC approved status            | "Share Incentive Plan"                 | N/A                               |
| Administrator                   | Equiniti                               | ComputerShare                     |
| Eligibility                     | UK employee<br>(employed for 6 months) | Work Level 1 only                 |
| Joining Window                  | All Year                               | Annually in November              |
| Contribution levels (per month) | £10 - £150                             | €10 - €200 (£178)                 |
| Contribution change window      | All Year                               | Annually in November then 1yr fix |